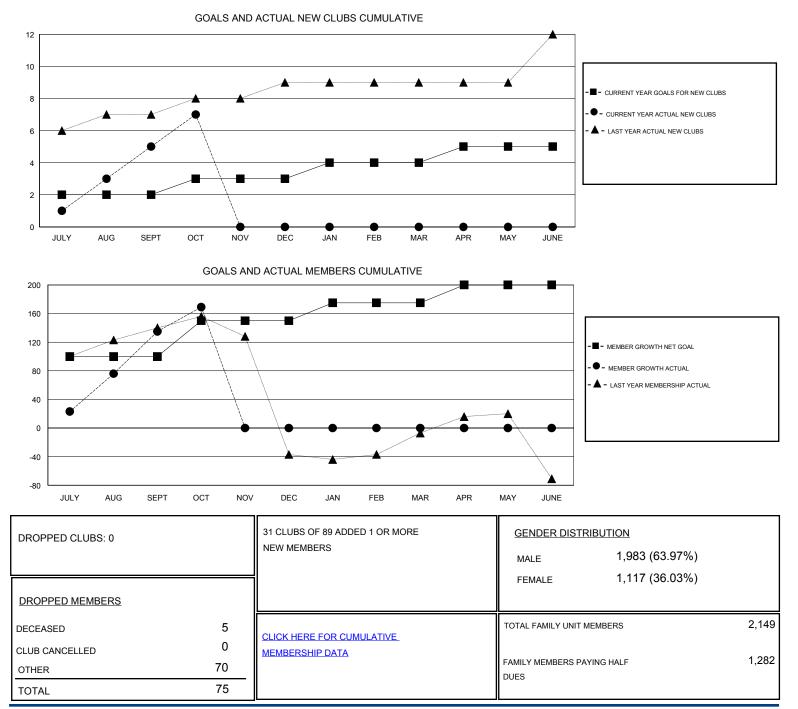

## District 321 E

Results as of: 10/31/2019

| GMT:                           | LOCATION INDIA |   |   |                                  |     |     | GMT CA |
|--------------------------------|----------------|---|---|----------------------------------|-----|-----|--------|
| Clubs<br>RESULTS FOR 2019-2020 |                |   |   | Members<br>RESULTS FOR 2019-2020 |     |     |        |
|                                |                |   |   |                                  |     |     |        |
| JULY/AUG/SEPT                  | 2              | 5 | 0 | JULY/AUG/SEPT                    | 100 | 208 | 60     |
| OCT/NOV/DEC                    | 1              | 2 | 0 | OCT/NOV/DEC                      | 50  | 52  | 15     |
| JAN/FEB/MAR                    | 1              | 0 | 0 | JAN/FEB/MAR                      | 25  | 0   | 0      |
| APR/MAY/JUNE                   | 1              | 0 | 0 | APR/MAY/JUNE                     | 25  | 0   | 0      |